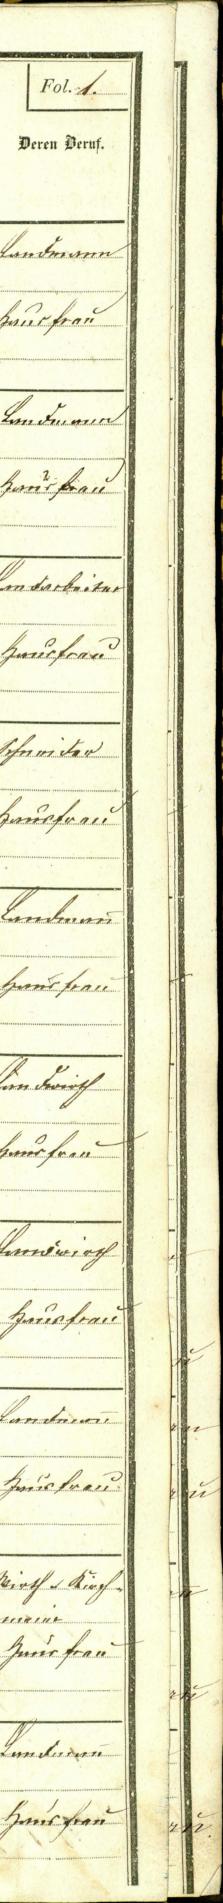

d) den Vor= und Geschlechtsnamen deffelben Heltern, ihren Stand und heimathsort.

In foweit man von allem diefem nachricht haben tann.

S. 32.

Jeder in den Ehe=, Tauf= und Sterbebüchern mährend einem Jahr vorkommende Fall ift darin mit einer fortlaufenden Rummer, der Zeitrechnung nach, einzutragen.

Es darf von dem einen zum andern tein freier Zwischenraum gelaffen, Einschaltungen gemacht, oder etwas anderes hineingeschrieben werden, als was durch das Gefetz vorgeschrieben ift.