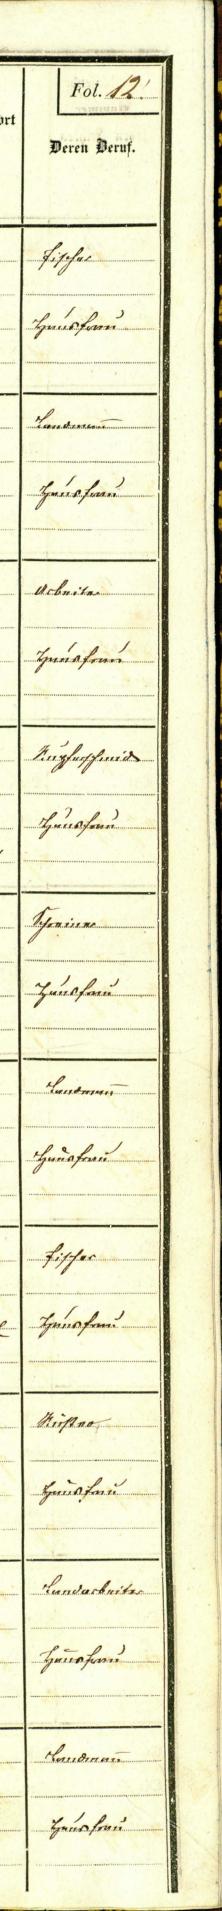

| Drt                                                     | Mutter Manue Mu. Tillar                                        | Minfannay                       |
| Datum <u>8 Juni 179</u> .8                                       |                                                                 | Datum                                                   | Bater Japa Tofacas                                             | Titagga                         |
| Drt Magagasa                                                     |                                                                 | Drt                                                     | Mutter Hijalaffor Mupp                                         | sito                            |



| <i>S</i> ortlaufende<br>Uummer<br>jeden Jahres<br>und Ort<br>des Todes. | Datum<br>des erfolgten<br>Todes.                                                                  | Datum<br>der<br>Beerdigung.                                 | Vor- und Geschlechtsname<br>des<br>Verstorbenen.                                    | Desten<br>Heimatsort<br>und<br>Dotmäßigkeit. | Deffen<br>Wohnort<br>und<br>Dotmäßigkeit. | Dessen .<br>(ob ledig, ver<br>verwitt<br>und dessen |
|-------------------------------------------------------------------------|---------------------------------------------------------------------------------------------------|-------------------------------------------------------------|-------------------------------------------------------------------------------------|------